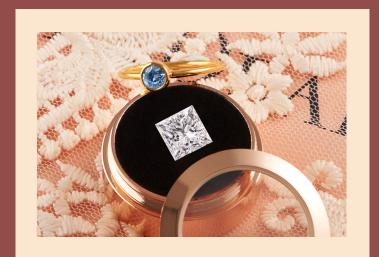

# Memorial Rings

There's always the classic solitaire diamond with 4 prongs, and if the mission is to dazzle and impress, a halo or pavé setting will most likely satiate your desires. When it comes to commemoration, every memorial diamond ring is unique. Our single diamond approach brings focus and dedication to the memory of your beloved. The refined and exquisite memorial diamond ring will last forever and hold infinite continuance of your remembrance.

A blue diamond invokes calmness and tranquility. The same colour as the blissful cloudless sky, a blue diamond is not only in remembrance of your loved one, but also a piece of heaven. Your dearest love is at peace and will always be with you.