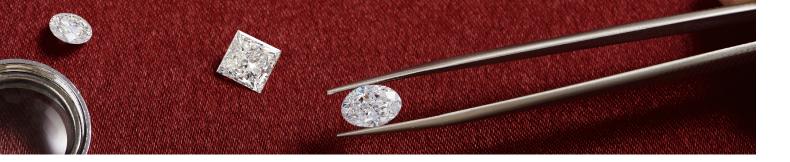

## Cutting and Polishing

Once the diamond is out of the HPHT machine it is raw and uncut. This raw form, though beautiful in its own right, lacks the brilliance of a cut diamond. To start the journey from a diamond rough to a cut diamond, our expert artisans put each diamond through "crosswork," in which the main facets are placed on the diamond.

This ensures maximum weight, clarity, and the best angles for the specific diamond shape. Next, the diamond's main facets are smoothed. Lastly, the final facets are polished and the final form of the stunning diamond is complete.

### Clarity

EverDear™ memorial diamonds exhibit exceptional clarity and make for a distinctive low when set in fine jewellery. Most EverDear™ memorial diamonds are between VS and V grade (Very and Very Very Slightly Included). This means no inclusions can be identified with the naked eye.