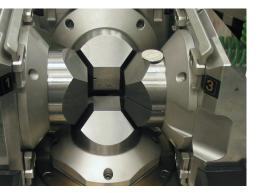

## **Diamond Formation**

A High Pressure, High Temperature (HPHT) press is used to artificially simulate the natural growing environment for the carbon to become a stunning memorial diamond.

To create the memorial diamond, a tiny diamond seed is prepared and placed at the bottom of the press' inner core cube. The interior of the press is heated to over 2000°F, melting a catalyst metal. The molten catalyst metal dissolves the high-purity, personal carbon source, letting it bond to the diamond seed and take on its crystalline structure.

### New Technology

Our new innovative U.S. technology enables our scientist to create diamonds from ashes or hair at a cheaper cost. The size of our HPHT machine is 1/3 of a Russian press, while providing 1000°C higher temperature and 50 kbar higher pressure.