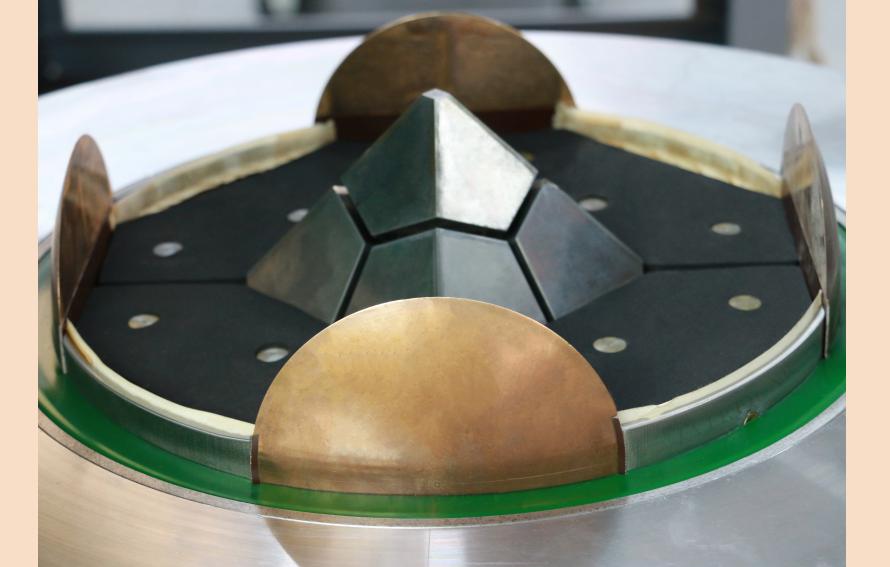

## **Diamond Formation**

A High Pressure, High Temperature (HPHT) press is used to artificially simulate the natural growing environment for the carbon to become a stunning memorial diamond.

To create the memorial diamond, a tiny diamond seed is prepared and placed at the bottom of the press' inner core cube. The interior of the press is heated to over 2000°F, melting a catalyst metal. The molten catalyst metal dissolves the high-purity, personal carbon source, letting it bond to the diamond seed and take on its crystalline structure.

## Cutting and Polishing

Once the diamond is out of the HPHT machine it is raw and uncut. This raw form, though beautiful in its own right, lacks the brilliance of a cut diamond. To start the journey from a diamond rough to a cut diamond, our expert artisans put each diamond through "crosswork," in which the main facets are placed on the diamond.