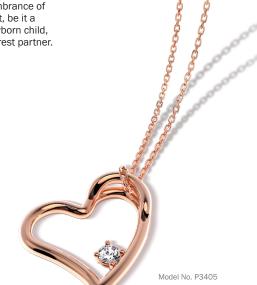

# **Memorial Pendants**

Worn close to your heart, EverDear™'s memorial diamond pendant is a perfect choice to honour a loved one. While traditional diamond pendants rely on halo or pavé settings to make them appear brighter, our designs offer the fresh look and deep reverence of a single diamond. With our memorial diamond pendant, the memory of your dearest love will be eternally enshrined.