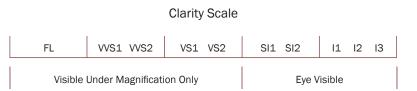

### Clarity

Clarity measures the tiny inclusions found in diamonds and is scaled from Flawless (FL) or Internally Flawless (IF) to Included (I1, I2, and I3).

Most EverDear™ memorial diamonds are between VS and VVS grade (Very and Very Very Slightly Included). This means no inclusions can be identified with the naked eye. Diamonds of larger sizes may have slightly more inclusions than the standard sizes.