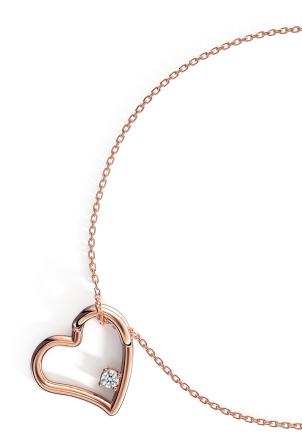

# **Memorial Pendants**

Worn close to your heart, EverDear™'s memorial diamond pendant is a perfect choice to honour a loved one. While traditional diamond pendants rely on halo or pavé settings to make them appear brighter, our designs offer the fresh look and deep reverence of a single diamond. With our memorial diamond pendant, the memory of your dearest love will be eternally enshrined.